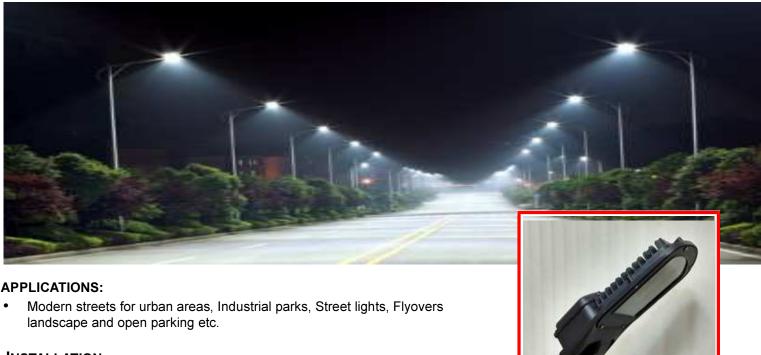

#### **PCGLS T1 120/150**

## LED STREET LIGHT WITH TOP DRIVER MAINTENANCE

555.0



## **INSTALLATION:**

Suitable up to 50mm OD pipe mounting.

#### SPECIFICATION:

- Housing: Single piece pressure die cast powder coated housing.
- Frame: Single piece pressure die cast powder coated frame.
- Visor: Toughened glass cover.
- Gasket: Synthetic gasket.
  Hardware: S.S hardware.
  Ingress Protection: IP66.

### **FEATURES:**

- Optimized LED orientation for better light distribution.
- Optics equipped with secondary lens for greater light control and distribution.
- Better heat dissipation.
- Separate lamp and driver compartment
   Driver compartment to be maintain from top for ease of maintenance
- · High efficiency thermal design.
- Operating temperature 0°c to 50°c
- Integrated constant current driver.
- Wide spread of light to cover maximum area.

# **ELECTRICAL PARAMET